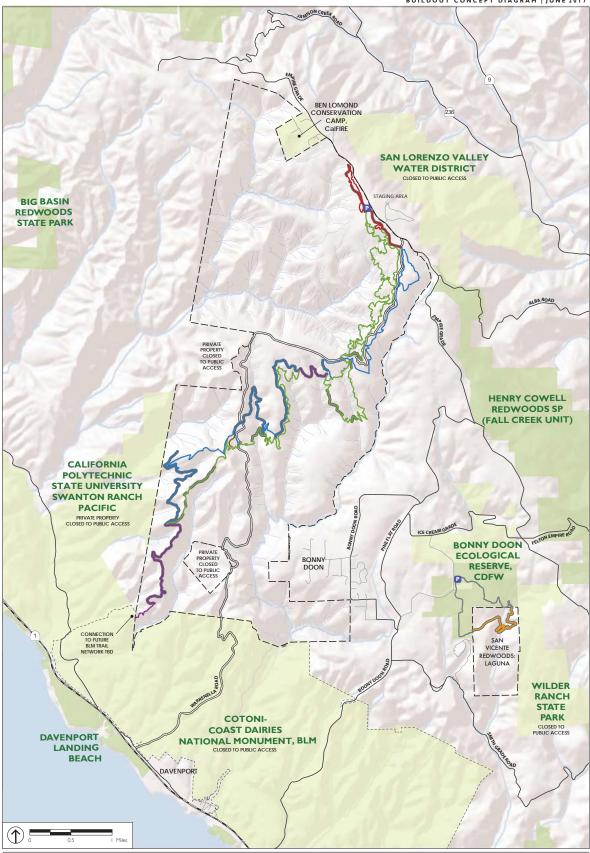

| Coast Dairies Boundary Public Lands - Open Access Public Lands - Restricted Access |  | Initial Trail Use<br>(Grey outline indicates the trail follows an existing road)<br>Horse<br>Hike<br>Hike and Bike<br>Hike and Horse<br>Hike, Bike, Horse<br>Hike, Bike, Horse, Dog |
|------------------------------------------------------------------------------------|--|-------------------------------------------------------------------------------------------------------------------------------------------------------------------------------------|
|------------------------------------------------------------------------------------|--|-------------------------------------------------------------------------------------------------------------------------------------------------------------------------------------|